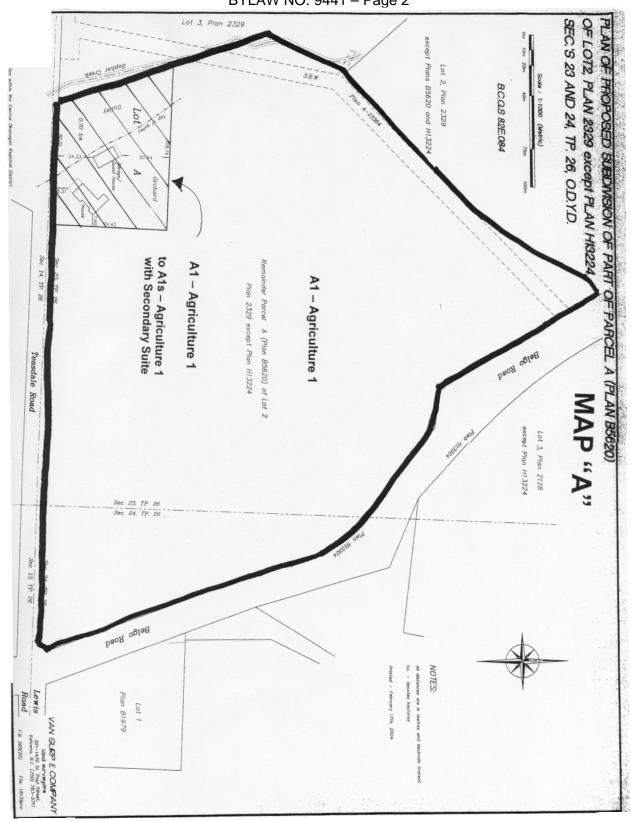

1. THAT City of Kelowna Zoning Bylaw No. 8000 be amended by changing the zoning classification of a portion of Parcel A, (Plan B5620) of Lot 2, Sections 23 and 24, Township 26, ODYD, District Plan 2329, Except Plan H13224, located on Teasdale Road, Kelowna, B.C., from the A1 – Agriculture 1 zone to the A1s – Agriculture 1 with secondary zone as per map "A" attached;